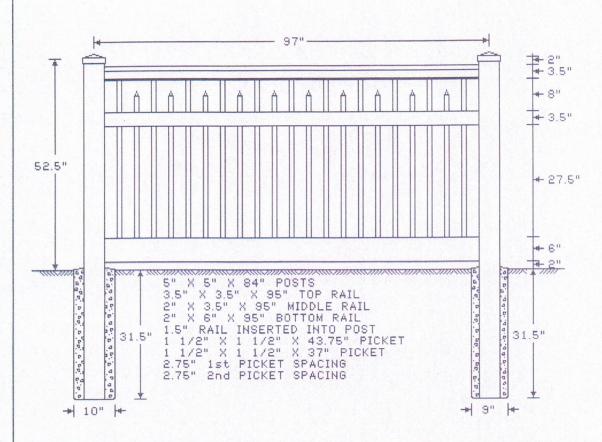

| 5' Fort Brooke | DRAWN BY: | 09/13/17 | SCALE: | PAGE:  |
|----------------|-----------|----------|--------|--------|
|                | REVISED:  | 09/13/17 | FILE:  | 1 of 1 |

R.S.

| 4' Manor White 8' | DRAWN BY: | 03/11/20 | SCALE: | PAGE:  |
|-------------------|-----------|----------|--------|--------|
|                   | REVISED:  | 03/11/20 | FILE:  | 1 of 1 |