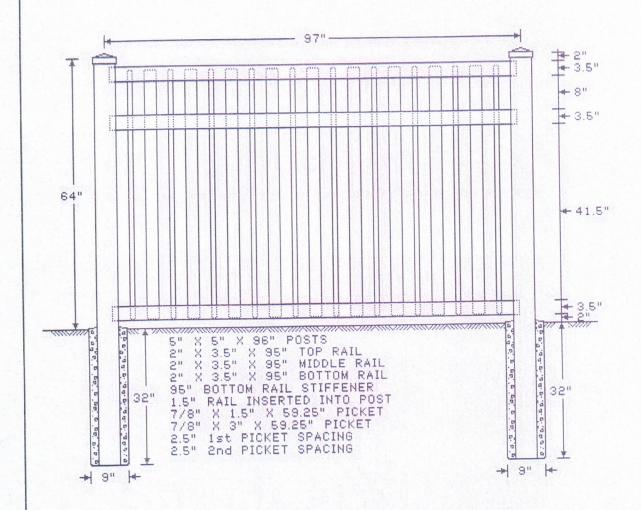

| DRAWN BY: | 06/26/20 | SCALE: | PAGE:  |
|-----------|----------|--------|--------|
| REVISED:  | 06/26/20 | FILE:  | 1 of 1 |

4

| 1' Fort Myers | DRAWN BY: | 09/13/17 | SCALE: | PAGE:  |
|---------------|-----------|----------|--------|--------|
|               | REVISED:  | 09/13/17 | FILE:  | 1 of 1 |