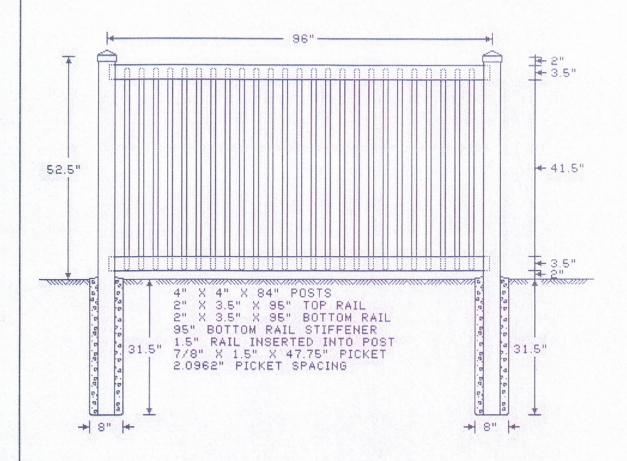

FENCE

R&S FENCE CO. 210 NORTH 2ND STREET Dillsburg, PA 17019 717-502-0942

5' Fort Myers

DRAWN BY: 09/13/17
REVISED: 09/13/17

SCALE: PAGE:
FILE: 1 of 1

| 4' Fort Brooke | DRAWN BY: | 09/13/17 | SCALE: | PAGE:  |
|----------------|-----------|----------|--------|--------|
|                | REVISED:  | 09/13/17 | FILE:  | 1 of 1 |