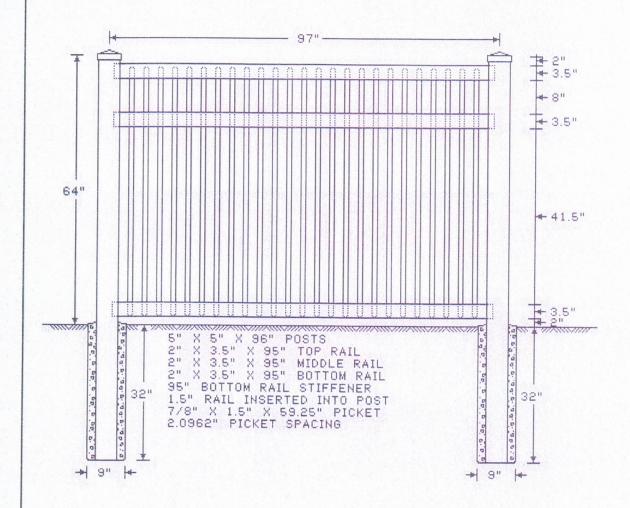

| 5' Fort Brooke | DRAWN BY: | 09/13/17 | SCALE: | PAGE:  |
|----------------|-----------|----------|--------|--------|
|                | REVISED:  | 09/13/17 | FILE:  | 1 of 1 |

R.S.

| 4' Manor White 8' | DRAWN BY: | 03/11/20 | SCALE: | PAGE:  |
|-------------------|-----------|----------|--------|--------|
|                   | REVISED:  | 03/11/20 | FILE:  | 1 of 1 |