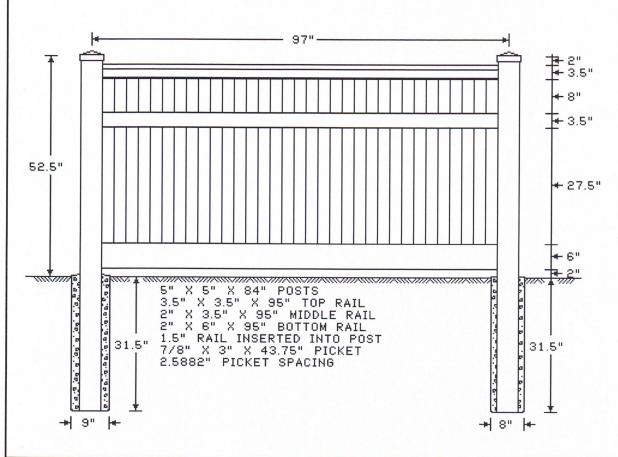

| 5' | Tampa | DRAWN BY: | 09/13/17 | SCALE: | PAGE:  |
|----|-------|-----------|----------|--------|--------|
|    |       | REVISED:  | 09/13/17 | FILE:  | 1 of 1 |

| 4 ' | Tampa | White | T-RAIL |
|-----|-------|-------|--------|
|-----|-------|-------|--------|