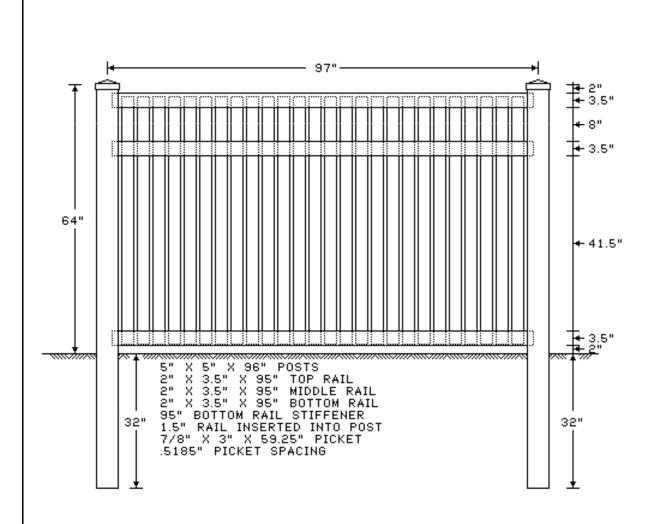

| 5' Gainesville White 8' | DRAWN BY: | 01/04/22 | SCALE: | PAGE:  |
|-------------------------|-----------|----------|--------|--------|
|                         | REVISED:  | 01/04/22 | FILE:  | 1 of 1 |