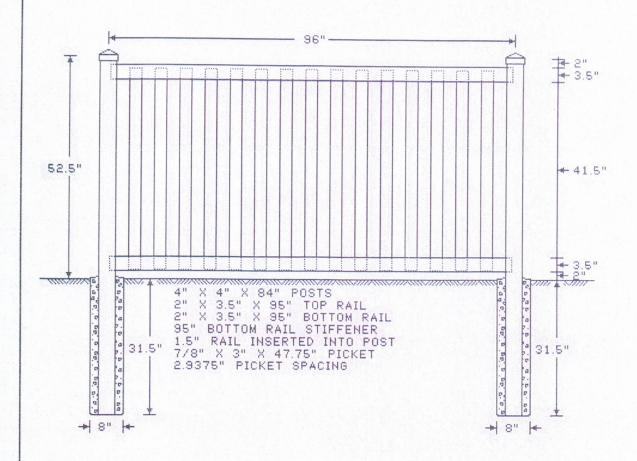

| 4' Gainesville White 8' | DRAWN BY: | 01/04/22 | SCALE: | PAGE:  |
|-------------------------|-----------|----------|--------|--------|
|                         | REVISED:  | 01/04/22 | FILE:  | 1 of 1 |