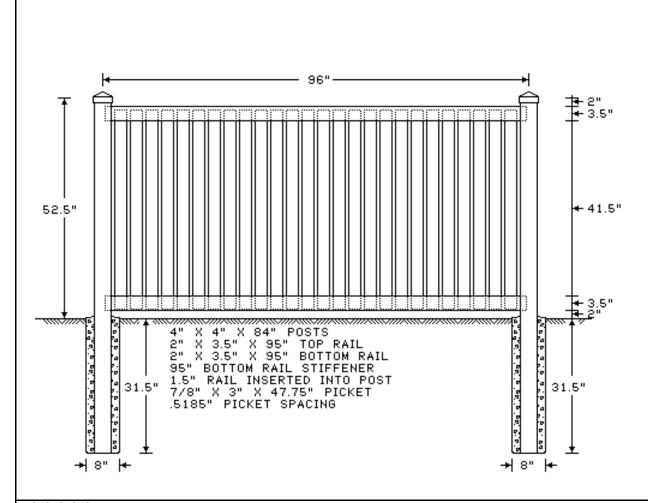

| 4' Gainesville White 8' | DRAWN BY: | 01/04/22 | SCALE: | PAGE:  |
|-------------------------|-----------|----------|--------|--------|
|                         | REVISED:  | 01/04/22 | FILE:  | 1 of 1 |