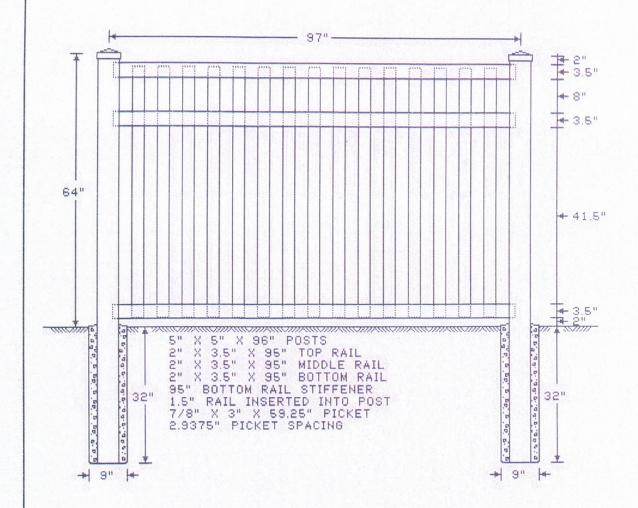

| 5' Gainesville White 8' | DRAWN BY: | 01/04/22 | SCALE: | PAGE:  |
|-------------------------|-----------|----------|--------|--------|
|                         | REVISED:  | 01/04/22 | FILE:  | 1 of 1 |