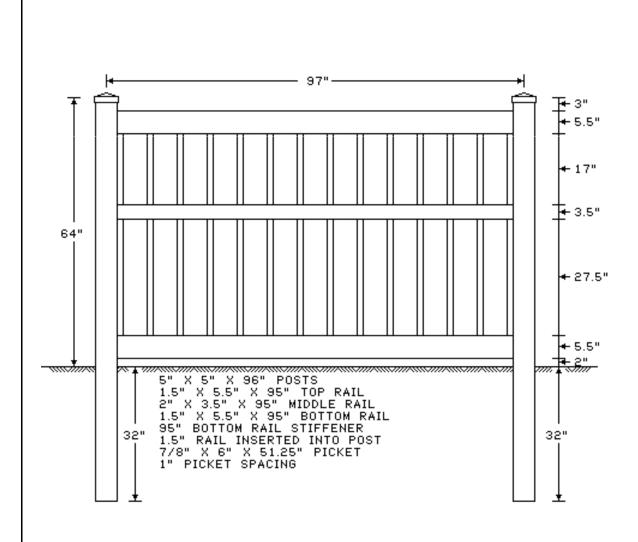

| DRAWN BY: | 06/26/20 | SCALE: | PAGE:  |
|-----------|----------|--------|--------|
| REVISED:  | 06/26/20 | FILE:  | 1 of 1 |

4

| 1' Fort Myers | DRAWN BY: | 09/13/17 | SCALE: | PAGE:  |
|---------------|-----------|----------|--------|--------|
|               | REVISED:  | 09/13/17 | FILE:  | 1 of 1 |