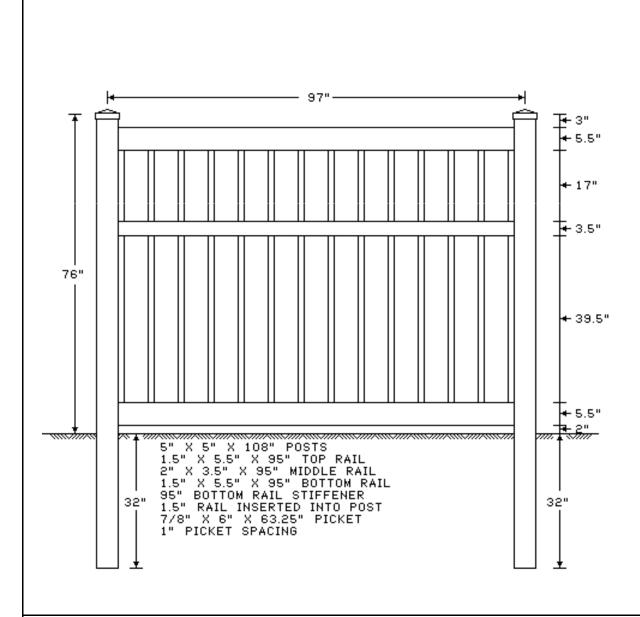

FENCE

R&S FENCE CO. 210 NORTH 2ND STREET Dillsburg, PA 17019 717-502-0942

5' Fort Myers

DRAWN BY: 09/13/17
REVISED: 09/13/17

SCALE: PAGE:
FILE: 1 of 1

| 4' Fort Brooke | DRAWN BY: | 09/13/17 | SCALE: | PAGE:  |
|----------------|-----------|----------|--------|--------|
|                | REVISED:  | 09/13/17 | FILE:  | 1 of 1 |