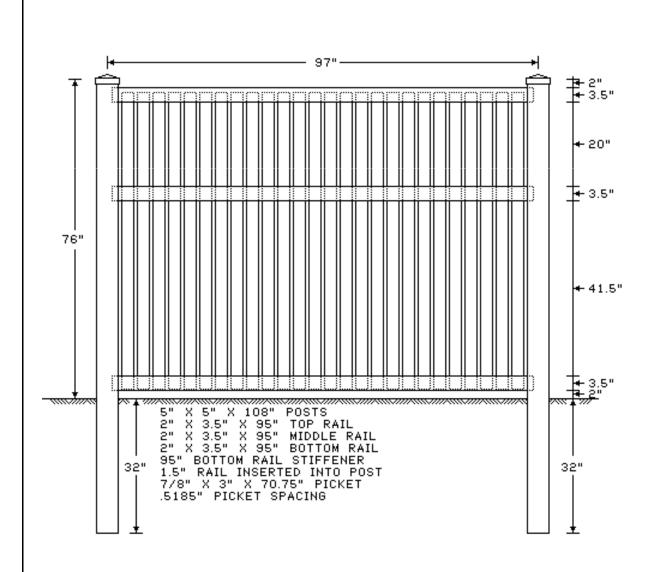

| 6' Gainesville White 8' | DRAWN BY: | 01/04/22 | SCALE: | PAGE:  |
|-------------------------|-----------|----------|--------|--------|
|                         | REVISED:  | 01/04/22 | FILE:  | 1 of 1 |